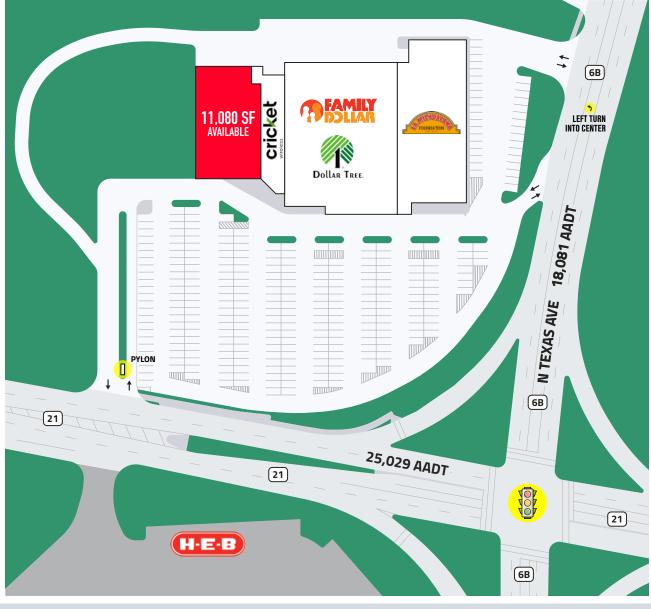

#### **KEY HIGHLIGHTS**

- Located on Signalized Intersection of N Texas
  Avenue and E State Hwy 21, right off and less than 1
  Mile from N Earl Rudder Fwy
- Less than 1 Mile from Texas State Hwy 6 (N Earl Rudder Fwy).
- Excellent Access with ingress/egress on both major roads
- Left Turning Lanes on both major roads allowing motorists to make a left turn into the center
- Across street from an H-E-B Supermarket
- Less than 1 Mile from Downtown Bryan

#### **TRAFFIC COUNTS**

- 25,029 Vehicles pass the site daily on E State Hwy 21
- 18,081 Vehicles pass the site daily on N Texas Ave

| DEMOGRAPHICS   | 1-Mile   | 3-Mile   | 5-Mile   |
|----------------|----------|----------|----------|
| Population     | 9,068    | 56,703   | 102,988  |
| Avg. HH Income | \$51,323 | \$59,032 | \$62,988 |

#### **TENANT KEY & AVAILABILITIES**

| El Ahorro/La Michoacana Supermarket | 18,774 SF |
|-------------------------------------|-----------|
| Family Dollar/Dollar Tree           | 22,181 SF |
| Cricket Wireless                    | 1,600 SF  |
| Available                           | 11,080 SF |