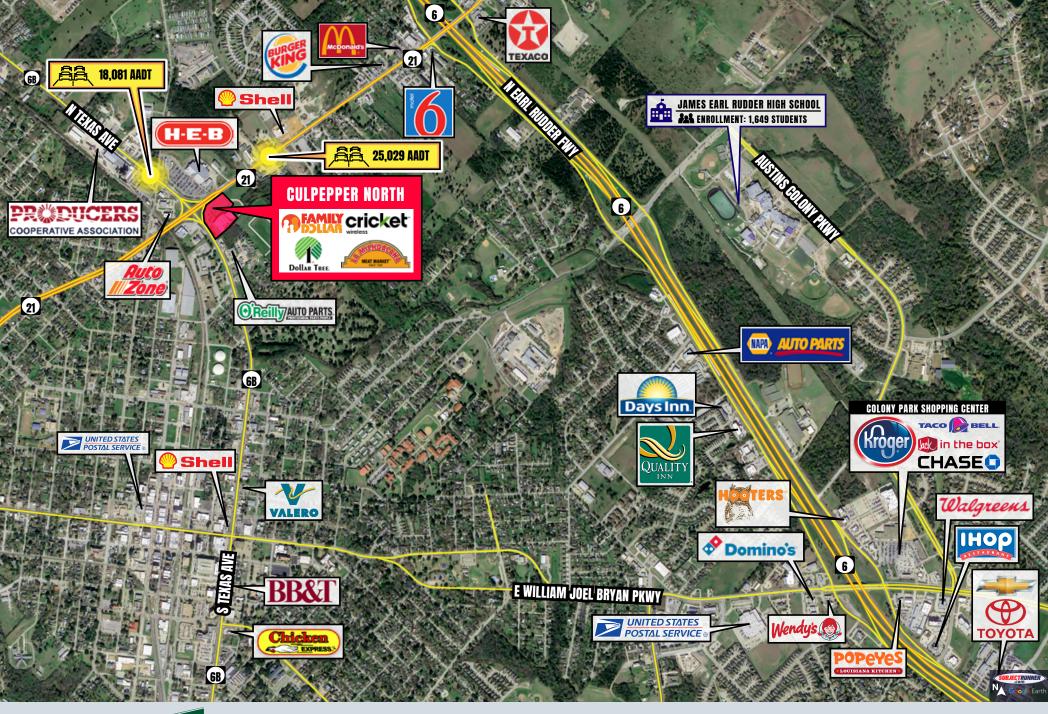

#### **KEY HIGHLIGHTS**

- Located on Signalized Intersection of N Texas
  Avenue and E State Hwy 21, right off and less than 1
  Mile from N Earl Rudder Fwy
- Less than 1 Mile from Texas State Hwy 6 (N Earl Rudder Fwy).
- Excellent Access with ingress/egress on both major roads
- Left Turning Lanes on both major roads allowing motorists to make a left turn into the center
- Across street from an H-E-B Supermarket
- Less than 1 Mile from Downtown Bryan

#### **TRAFFIC COUNTS**

- 25,029 Vehicles pass the site daily on E State Hwy 21
- 18,081 Vehicles pass the site daily on N Texas Ave

| DEMOGRAPHICS   | 1-Mile   | 3-Mile   | 5-Mile   |
|----------------|----------|----------|----------|
| Population     | 9,068    | 56,703   | 102,988  |
| Avg. HH Income | \$51,323 | \$59,032 | \$62,988 |